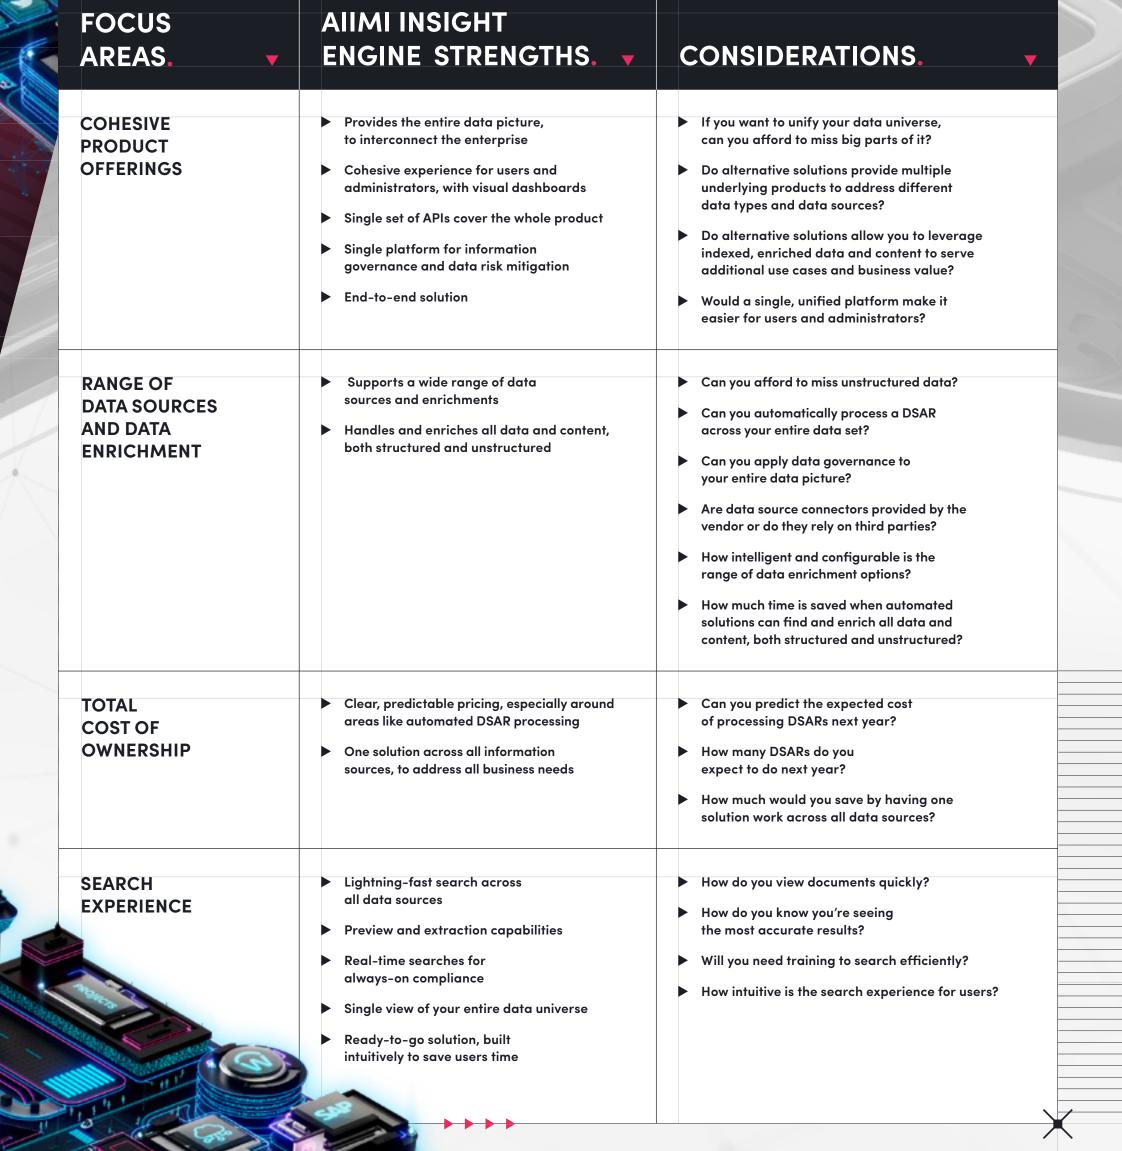

#### THE AIIMI INSIGHT ENGINE

Our enterprise Al platform is built for scale and complexity. It enables a data mesh that discovers, classifies, enriches, and interconnects all data and content, both structured and unstructured, across all systems.

#### DATA PRIVACY & COMPLIANCE

Built on the Aiimi Insight Engine, our data governance, risk, and compliance solution automatically finds, audits, and protects all personal data and sensitive information.

Data-driven insights alert you to risks and threats to your sensitive and personal data.

Our end-to-end solution is fast, accurate, and includes automated subject access request management, redaction, and erasure.

## **RECOMMENDATIONS.**

The Aiimi Insight Engine creates a connected view of your entire data picture, to unlock the value hidden in your data and uncover the answers to your biggest business challenges. It connects to everything, goes everywhere, and continually monitors, protects, and controls your ever-changing data landscape, so you can stay one step ahead of data governance, risk, and compliance.

Microsoft Purview and Priva are a collection of governance and compliance offerings that are slowly being integrated over time. With a primary focus on Microsoft 365, they have a limited view outside of that environment. Organisations that have already invested in Microsoft Purview can augment this with the Aiimi Insight Engine, to extend visibility to the entire interconnected enterprise and unlock even greater insight.